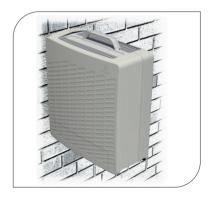

# THE RRU WALL SUPPORT

is designed for installation of 1 RRU with the possibility to attach a PSU or A2 unit on the back. Fastening kits can be supplied depending on wall quality.

#### **ORDER AND TECHNICAL INFORMATION** DRAWING NO: CD 990608 FUNCTION DESCRIPTION: Wall support kit with space for one RRU mounted perpendicular on the wall. ANGLES AND SUPPORTS: MECHANICAL DATA: WALL INSTALLATION: Threaded M12 Rods or expander bolts Aluminium, Nature anodized 20µm PACKAGE DIMENSIONS: LENGTH: WIDTH: WEIGHT: HEIGHT: 390 mm (15,3 in) 85 mm (3,3 in) 85 mm (3,3 in) 2,5 kg (5,5 lb)