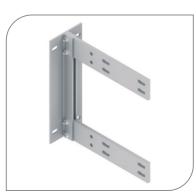

# THE RRU WALL SUPPORT

is designed for installation of 1 RRU with the possibility to attach a PSU or A2 unit on the back. Fastening kits can be supplied depending on wall quality.

#### **ORDER AND TECHNICAL INFORMATION** DRAWING NO: CD 990608 FUNCTION DESCRIPTION: Wall support kit with space for one RRU mounted perpendicular on the wall. ANGLES AND SUPPORTS: MECHANICAL DATA: WALL INSTALLATION: Threaded M12 Rods or expander bolts Aluminium, Nature anodized 20µm PACKAGE DIMENSIONS: LENGTH: WIDTH: WEIGHT: HEIGHT: 390 mm (15,3 in) 85 mm (3,3 in) 85 mm (3,3 in) 2,5 kg (5,5 lb)