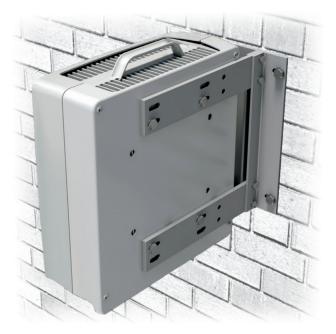

# **RRU WALL SUPPORT**

FITS ERICSSON RRU MODELS: RRUW, RRUS 01, RRUS 11

# THE RRU WALL SUPPORT

is designed for installation of 1 RRU with the possibility to attach a PSU or A2 unit on the back. Fastening kits can be supplied depending on wall quality.

#### **ORDER AND TECHNICAL INFORMATION** DRAWING NO: CD 990608 FUNCTION DESCRIPTION: Wall support kit with space for one RRU mounted perpendicular on the wall. ANGLES AND SUPPORTS: MECHANICAL DATA: WALL INSTALLATION: Threaded M12 Rods or expander bolts Aluminium, Nature anodized 20µm PACKAGE DIMENSIONS: LENGTH: WIDTH: WEIGHT: HEIGHT: 390 mm (15,3 in) 85 mm (3,3 in) 85 mm (3,3 in) 2,5 kg (5,5 lb)